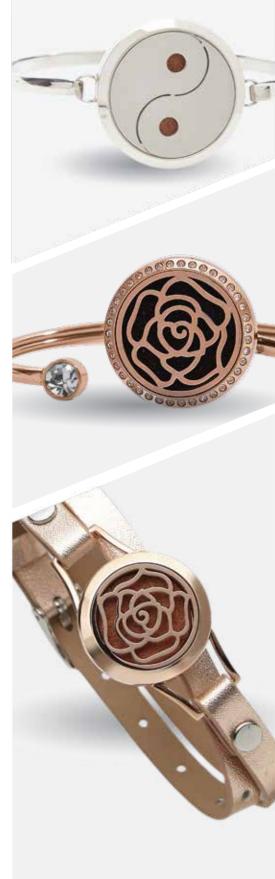

# **ESSENTIAL OIL BRACELET JEWELRY**

Three styles of scent locket bracelets to choose from.

The bangle style bracelets have two types; one is a clip-on, secure closing style. The other is a clever twist design that makes them easier to put on, with a more generous fit.

The wrap-around style is made with vegan leather, in a contemporary double wrap design.

All types maintain the same easy to use locket design with replaceable felt pads.

# **ESSENTIAL OIL CRYSTAL JEWELRY**

Stunning rhinestone-rimmed essential oil locket jewelry for a more sophisticated, glamorous style.

Still the same easy to use locket design with replaceable felt pads.

Bracelets have a clever twist design that makes them easier to put on, with a more generous fit.