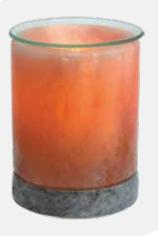

# HIMALAYAN SALT LAMP ESSENTIAL OIL WARMERS

Scent your home or use for therapeutic applications using a beautiful Himalayan salt lamp!

Himalayan salt lamp warmers use a glass plate to hold essential oils. The heat warms the oils to body temperature, lifting the scent into the air.