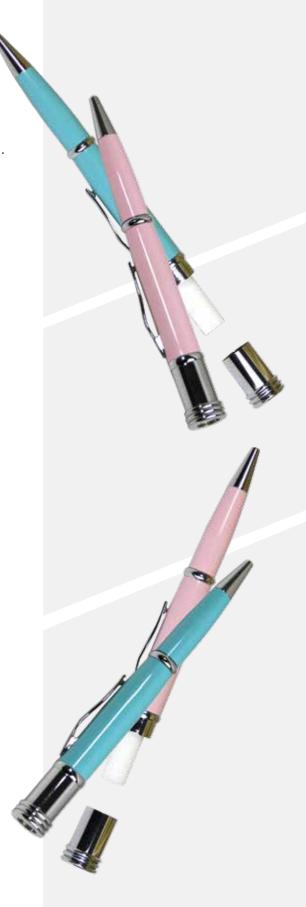

#### **ESSENTIAL OIL AROMATHERAPY PEN**

High quality ballpoint pen with black ink.

These ball point pens have a cotton wick insert in the top of the pen, and the silver mesh cover allows the fragrance to flow through.

Simply remove the cap, add a few drops of your favourite scent, and enjoy while you work!

A perfect gift for yourself or someone else.

Cotton wick refills available.

Acrylic display also available - a match to the essential display.