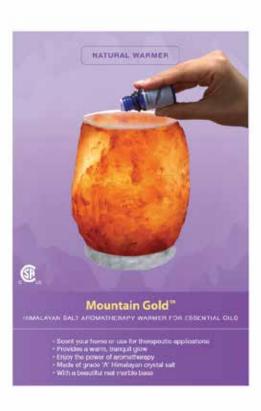

# HIMALAYAN SALT LAMP ESSENTIAL OIL WARMERS

Scent your home or use for therapeutic applications using a beautiful Himalayan salt lamp!

Himalayan salt lamp warmers use a glass plate to hold essential oils. The heat warms the oils to body temperature, lifting the scent into the air.