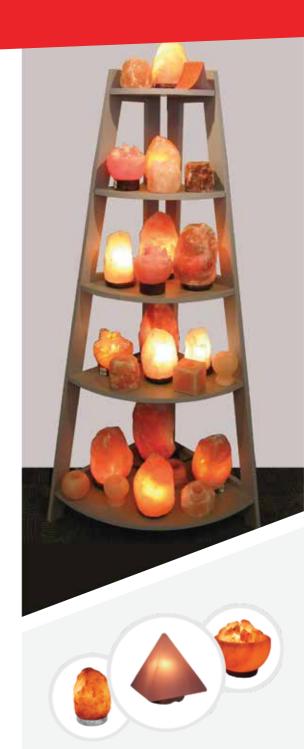

# MOUNTAIN GOLD™ HIMALAYAN SALT CRYSTAL LAMPS

Our rock salt lamps are hand mined and are made from salt crystals that are approximately 250 million years old from the Himalayan mountain regions.

- ✓ Beautifies your environment
- ✔ Provides a warm, tranquil glow
- ✓ A natural, healthy mood elevator
- ✓ Made of grade 'A' Himalayan crystal salt

#### SPECIAL FEATURES:

- ✓ 25 watt clear bulbs
- ✓ 15 watt coloured light bulbs
- ✓ Rotating dimmer switch
- ✓ Rated Grade A-quality stones

#### ALSO...

- ✓ Individual product brochures as well as 4-page glossy brochures available
- ✓ Full store display attracts attention to your store for these
  and all your products

### All our lamps are CSA certified for Canada and the USA