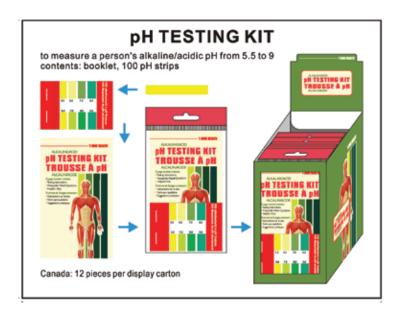

### pH TESTING KIT

A simple saliva test to easily find the pH level in your body. These strips measure alkaline/acidic pH from 5.5 to 9.80 pH strips are included in each pack - it also includes a booklet to teach ways to improve pH levels.

Packaged in a POS Counter Display box.