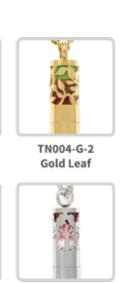

### **ELEGANT AROMATHERAPY TUBE PENDANTS**

Available in silver, rose gold, and gold.