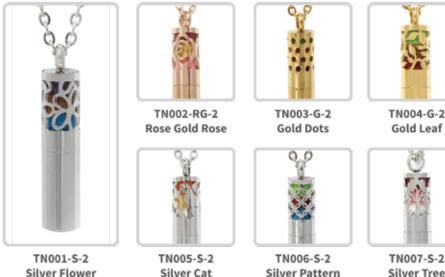

### **ELEGANT AROMATHERAPY TUBE PENDANTS**

Available in silver, rose gold, and gold.

#### For gentler scent:

Simply dab some essential oil on 3 felt pads of your choosing, and add them to the top section of the pendant.

#### For longer scent:

Unscrew the middle piece from the bottom of the pendant, and slowly add a small amount of essential oil. Add small amounts of oil to the felt pads. When you feel the scent is fading, you can use the container of oil to top up the scent on the pads.

12 COLOURED FELT PADS **INCLUDED** 

#### **INCLUDES:**

- 72cm "O" link style chain
- Black gift box
- Black velvet bag
- 12 felt inserts
- Polishing cloth
- Thank you card