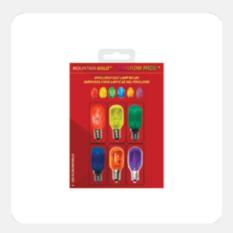

#### **BLISTER PACKS**

Specially designed light bulbs to go with Mountain Gold™ Himalayan Salt Crystal lamps. Great as an add-on sale.

#### **RAINBOW PACK**

- ✓ 1 x Red Bulb (15 watt)
- ✓ 1 x Yellow Bulb (15 watt)
- ✓ 1 x Green Bulb (15 watt)
- ✓ 1 x Blue Bulb (15 watt)
- ✓ 1 x Orange Bulb (15 watt)
- ✓ 1 x Purple Bulb (15 watt)