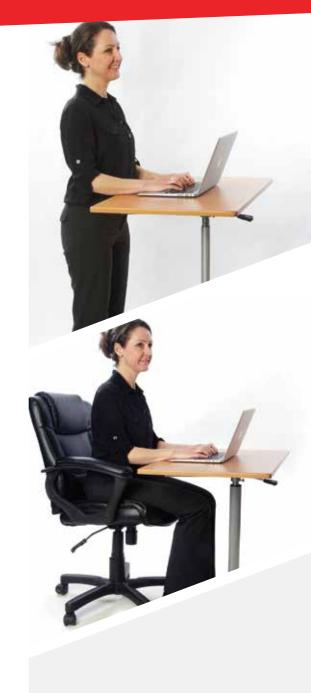

#### TS1 - SIT-TO-STANDING DESK

You likely know the recent interest and health findings in regards to standing desks. They are a huge new segment of the market.

We developed a mechanism that would allow easy height adjustment, while still keeping an eye on costs. Most adjustable standing desks either use an awkward manual mechanism, or a very costly electrical system. We developed an adjustment using a pneumatic lift, similar to what is used on office chairs. With our pneumatic lift, one touch is all you need to raise the desk - simply pull the lever and the air pressure system will raise the table itself. If you want to lower the desk, pull the lever while pushing downwards on the desk.

These are computer-desk sized (not a full wide desk). They are perfect for setting beside a regular desk - the user may stand when on the computer, and still sit for talking to co-workers etc.

It is flat packed for shipping and easy to assemble.