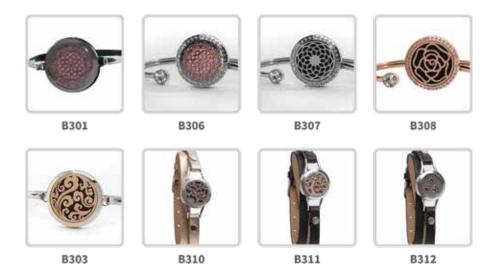

# **ESSENTIAL OIL BRACELET JEWELRY**

Three styles of scent locket bracelets to choose from.

The bangle style bracelets have two types; one is a clip-on, secure closing style. The other is a clever twist design that makes them easier to put on, with a more generous fit.

The wrap-around style is made with vegan leather, in a contemporary double wrap design.

All types maintain the same easy to use locket design with replaceable felt pads.