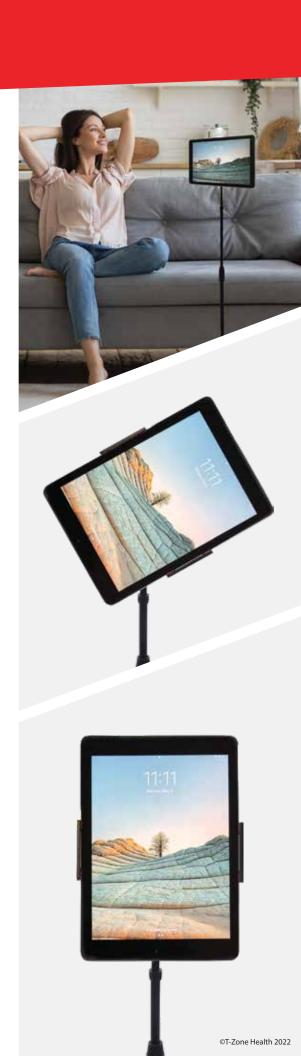

### **TABLET OR SMART PHONE FLOOR STAND**

Free your hands while cooking, recording videos or video chatting, watching video content, working out, etc.

Compatible with virtually all regular size tablets, cell phones, and Nintendo Switch. Extends to 7" to fit in your tablet on the narrower side. Just pop it in and rotate as needed. Shrinks down to 4.5" so it can also safely hold your cell phone. Overall length goes up to 66.6" high.

- ✓ Up to 66" high floor stand
- ✓ 360° Rotating Tablet Tripod Mount
- ✓ Ergonomic gooseneck holder rotate 360° to get your perfect angle and tilt.
- ✓ Easy to assemble and folds down when not in use just lower the pole and fold in the legs.
- ✓ Made of aluminum alloy, so it is both strong and light.

#### Weighs about 2 lbs/1kg.