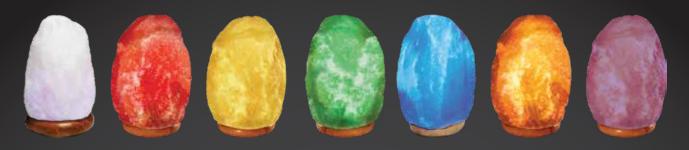

# MOUNTAIN GOLD™ HIMALAYAN SALT MOOD LAMPS

Made of rare white semi-precious rock, use these beautiful mood lamps to set the mood in any room of your home or office. Comes with 5 different coloured bulbs.

Change the colour bulbs to suit your mood, decor, or for colour therapy applications.

#### **Colour Therapy Guide:**

WHITE promotes purity.
RED is energizing.
YELLOW relates to self worth.
GREEN is the colour of balance and harmony.
BLUE is for calming.
ORANGE is the colour of creativity.

#### **AMAZING BENEFITS:**

- ✓ Beautifies your environment
- ✓ Provides a warm, tranquil glow
- ✓ Great for use as a night light
- ✓ Made of grade 'A' Himalayan crystal salt