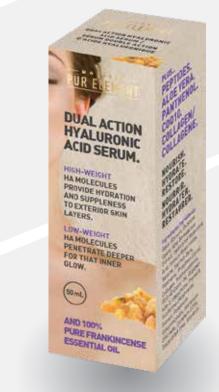

# PÜR ELEMENT

### **DUAL ACTION HYALURONIC ACID SERUM**

This power packed serum is designed to give a one-two punch of hydration, radiance, and glow to your skin. After cleansing, apply to the face, neck and upper chest. Designed for use twice a day. Enjoy a Pur Element™ face, neck and upper chest sheet mask once a week for extra fabulous results.

Available in 100% pure Frankincense Essential Oil.

NO ANIMAL TESTING, GMO FREE, PARABEN FREE

#### **HIGH-WEIGHT**

HA MOLECULES PROVIDE HYDRATION AND SUPPLENESS TO EXTERIOR SKIN LAYERS.

#### **LOW-WEIGHT**

HA MOLECULES PENETRATE DEEPER FOR THAT INNER GLOW.

#### PLUS...

PEPTIDES. ALOE VERA. PANTHENOL. COQ10. COLLAGEN.