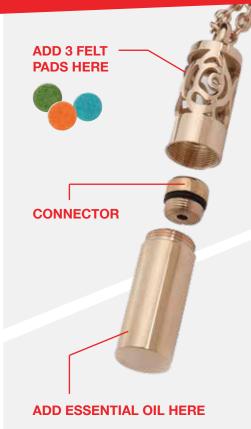

#### For gentler scent:

Simply dab some essential oil on 3 felt pads of your choosing, and add them to the top section of the pendant.

#### For longer scent:

Unscrew the middle piece from the bottom of the pendant, and slowly add a small amount of essential oil. Add small amounts of oil to the felt pads. When you feel the scent is fading, you can use the container of oil to top up the scent on the pads.