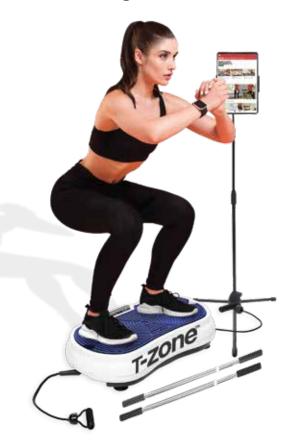

### WHOLE BODY VIBRATION MACHINES

The ultimate 'no work' workout with T-Zone's Whole Body Vibration Technology.

#### What if....

There were a machine that would work your muscles for yand it actually felt good, like a massage?

Plus it took a fraction of the time it would take in a gym?

#### WHAT CAN WHOLE BODY VIBRATION DO FOR YOU?

- ✓ Assists in Weight Loss
- ✓ Strength Building
- ✓ Golf and Sports
- ✓ Flexibility
- ✓ Warming Up And Cooling Down
- ✓ Low Impact Workouts

#### Ask about our EZIPAY plan