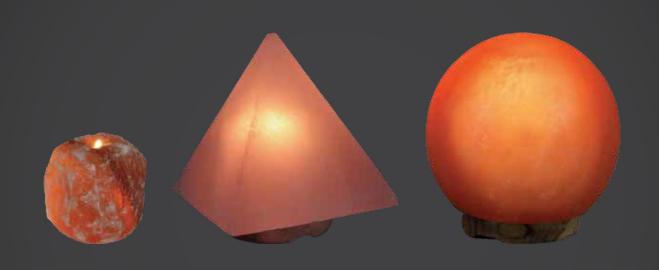

# MOUNTAIN GOLD™ HIMALAYAN SALT CRYSTAL LAMPS

Our rock salt lamps are hand mined and are made from salt crystals that are approximately 250 million years old from the Himalayan mountain regions.

- ✓ Beautifies your environment
- ✔ Provides a warm, tranquil glow
- ✓ A natural, healthy mood elevator
- ✓ Made of grade 'A' Himalayan crystal salt

#### SPECIAL FEATURES:

- ✓ 25 watt clear bulbs
- ✓ 15 watt coloured light bulbs
- ✓ Rotating dimmer switch
- ✓ Rated Grade A-quality stones

#### ALSO...

- ✓ Individual product brochures as well as 4-page glossy brochures available
- ✓ Full store display attracts attention to your store for these
  and all your products

### All our lamps are CSA certified for Canada and the USA