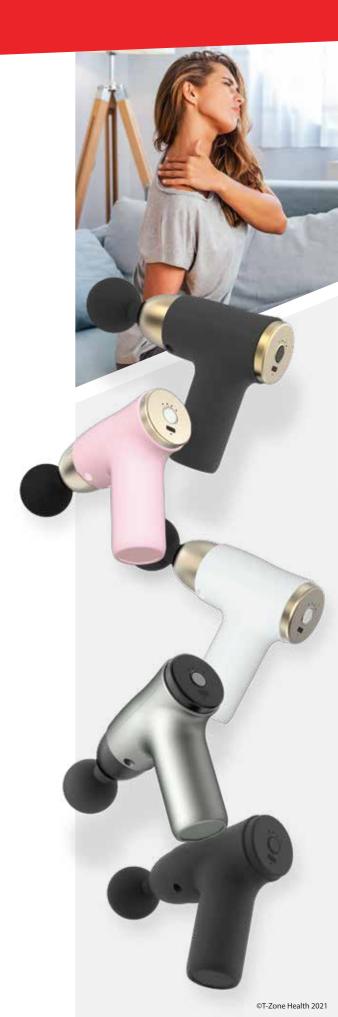

### **MULTI-COLOUR COMPACT MASSAGE GUN**

Soothe aching muscles with this compact and powerful vibrating percussive massager.

Use for the your back, abdominals, glutes, hip, legs, and feet!

With lithium-ion rechargeable battery and 15-minute auto shutdown.

#### **Contents:**

- Massage Gun
- USB-C Charging Cable
- 4 Interchangeable Massage Attachments
- User Manual