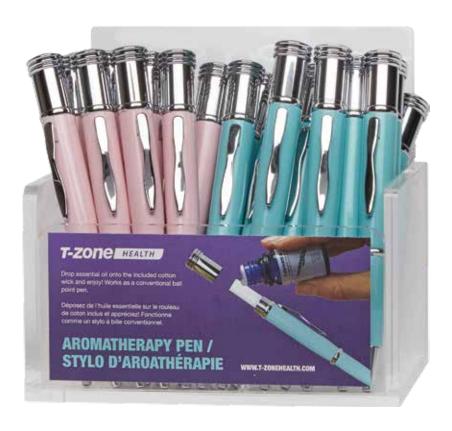

#### **ESSENTIAL OIL AROMATHERAPY PEN**

High quality ballpoint pen with black ink.

These ball point pens have a cotton wick insert in the top of the pen, and the silver mesh cover allows the fragrance to flow through.

Simply remove the cap, add a few drops of your favourite scent, and enjoy while you work!

A perfect gift for yourself or someone else.

Cotton wick refills available.

Acrylic display also available - a match to the essential display.