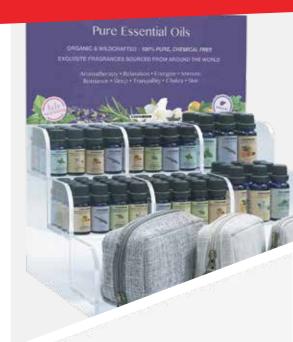

#### **PURE ESSENTIAL OILS**

Organic & wildcrafted - 100% pure, chemical free. Exquisite fragrances sourced from around the world.

Beautiful, high quality crafted essential oils. Available in pre-packs as well as individually, in several bottle sizes.

Available oils - jasmine, lavender, rose, lemon, pink grapefruit, bergamot, sweet orange, peppermint, vanilla, and many more. Wildcrafted and organic available.

Great acrylic display also available.