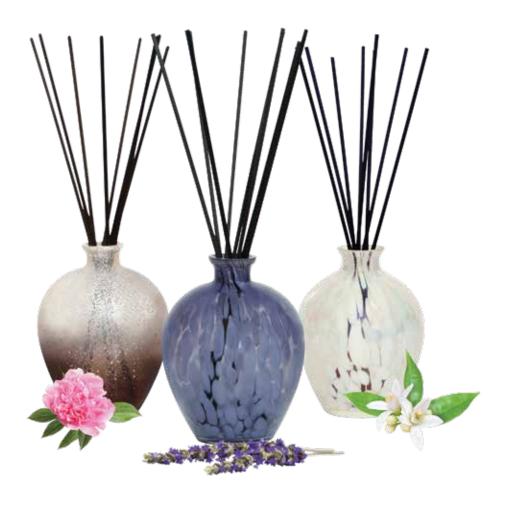

# **ART GLASS REED DIFFUSERS**

Made from gorgeous hand blown thick art glass. 200 ml of scent and 8 cotton reeds included.

### **Available in the following:**

Metallic Glass, with Peony & Blush Suede Scent Blue Glass, with Lavender Scent White Glass, with Orange Blossom Scent