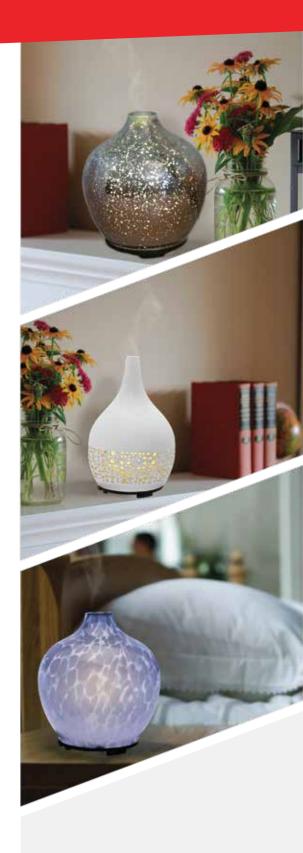

### **ESSENTIAL OIL DIFFUSER SETS**

#### **FEATURES:**

Capacity: 120 ml

Option of Intermittent or Continuous Mist: Yes Hours of Mist Continuous: about 4 hours,

Intermittent: about 8 hours
Mist Amount: 15-30 ml/hour
Ultra-quiet operation: Yes
Auto shut off when empty: Yes

#### D006 (METALLIC)

A pretty metallic pattern is added to the glass, creating a night sky quality.

#### D007 (CERAMIC)

This ceramic diffuser adds elegance to any room.

#### D008 (BLUE GLASS)

These diffusers are made of beautiful blown glass - Smoky Blue Colour.

\*Colours may not be exactly as shown.

All these diffusers (D006-D009) come with 6 essential oils packed in with the diffuser. Essential oils are: 10ml Wildcrafted Essential Oil bottles of Lavender, Eucalyptus, Peppermint, Cinnamon, Lemongrass, and Pink Grapefruit.