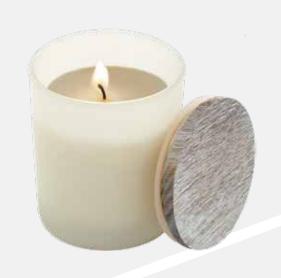

### **ESSENTIAL OIL CANDLES**

100% soy wax candles, scented with 100% pure wildcrafted essential oil.

Contained in high quality white frosted glass with a fitted grey wash wood lid.

Each candle is 280 g of wax; approximate burn time is 50 hours.

Packed individually in their own gorgeous box, ready for gifting. Perfect as a hosting, birthday, or holiday gift.

Scented with jasmine or sweet orange essential oil.