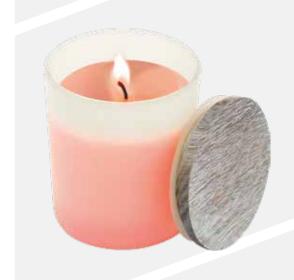

### **ESSENTIAL OIL CANDLES**

100% soy wax candles, scented with 100% pure wildcrafted essential oil.

Contained in high quality white frosted glass with a fitted grey wash wood lid.

Each candle is 280 g of wax; approximate burn time is 50 hours.

Packed individually in their own gorgeous box, ready for gifting. Perfect as a hosting, birthday, or holiday gift.

Scented with jasmine or sweet orange essential oil.