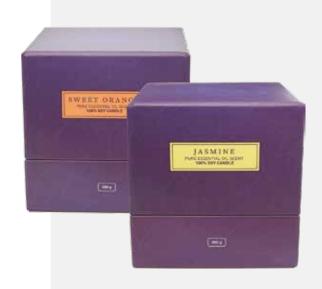

### **ESSENTIAL OIL CANDLES**

100% soy wax candles, scented with 100% pure wildcrafted essential oil.

Contained in high quality white frosted glass with a fitted grey wash wood lid.

Each candle is 280 g of wax; approximate burn time is 50 hours.

Packed individually in their own gorgeous box, ready for gifting. Perfect as a hosting, birthday, or holiday gift.

Scented with jasmine or sweet orange essential oil.