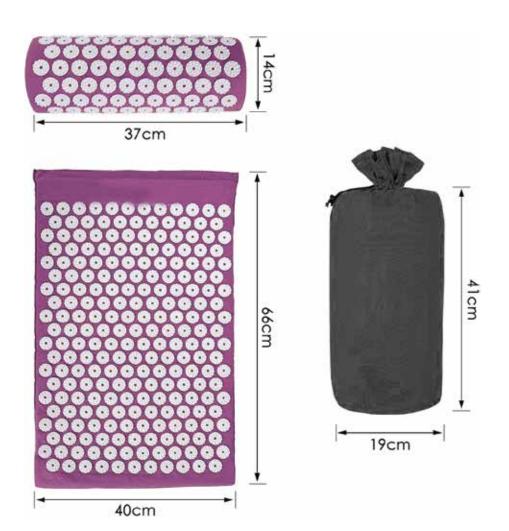

### **ACUPRESSURE MAT AND PILLOW SET**

Use this Acupressure Mat and Pillow Set for relaxation, increased energy levels, decreased muscle tension and stiffness. Easy to use and carry.

Use for your back and neck, abdominals, glutes, hip and leg, feet, even the face!

Material: Cotton Fabric (Outer Cover) and ABS plastic

acupressure nubs

Pillow Size: 37x14x10cm Mat Size: 66x40x2cm