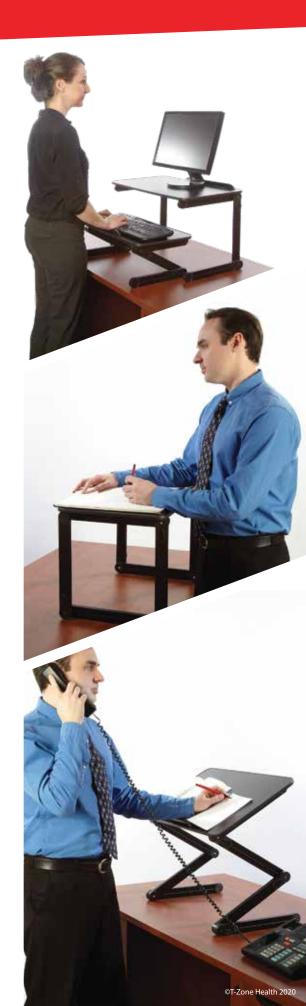

#### STANDING DESK EXTENDER

Check out this standing desk top extender! Finally an easy and inexpensive ergonomic solution, combined with the heath benefits of a ready-to-go standing desk option!

Adjust it until it fits your exact height, arm length, and head angle requirements. Or use it at home to hold your tablet or laptop while reading or watching a movie while on the couch or in bed. You won't know what you did without it.

- ✓ Adjusts to virtually any height or shape
- ✓ Tilts for ergonomic perfection
- ✓ Non-slip rubberized feet
- ✓ Locks into place
- ✓ Cooling holes prevent computer over-heating (XTB model only)

#### Use it at home...

- ✓ Sitting on a couch or in bed
- ✓ As a reading, eating, or work tray
- ✓ No-strain while watching movies from your laptop
- ✓ To hold recipes

Use it at the office...

- ✓ Transform any desk to a sit/stand desk
- ✓ As an extra shelf
- ✓ As a monitor riser.

An extra shelf is also available as an accessory – use as a mouse tray or for extra storage.