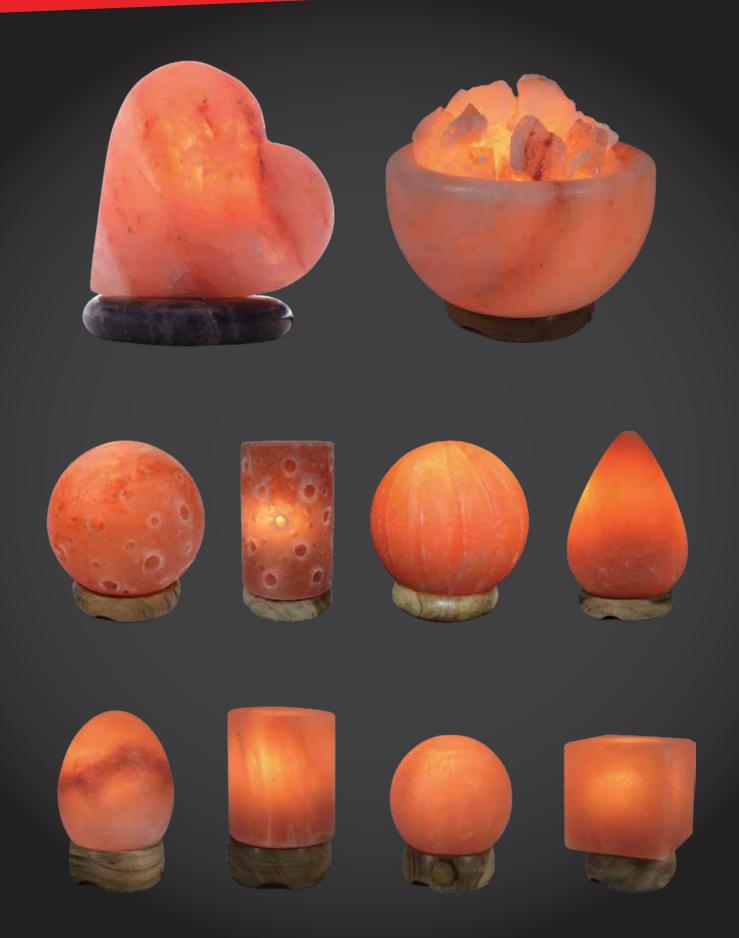

# MOUNTAIN GOLD™ HIMALAYAN SALT CRYSTAL LAMPS

Our rock salt lamps are hand mined and are made from salt crystals that are approximately 250 million years old from the Himalayan mountain regions.

- ✓ Beautifies your environment
- ✔ Provides a warm, tranquil glow
- ✓ A natural, healthy mood elevator
- ✓ Made of grade 'A' Himalayan crystal salt

#### SPECIAL FEATURES:

- ✓ 25 watt clear bulbs
- ✓ 15 watt coloured light bulbs
- ✓ Rotating dimmer switch
- ✓ Rated Grade A-quality stones

#### ALSO...

- ✓ Individual product brochures as well as 4-page glossy brochures available
- ✓ Full store display attracts attention to your store for these
  and all your products

### All our lamps are CSA certified for Canada and the USA