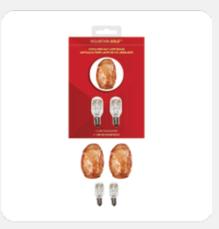

#### **BLISTER PACKS**

Specially designed light bulbs to go with Mountain Gold™ Himalayan Salt Crystal lamps. Great as an add-on sale.

#### **CLEAR PACK**

✓ 2 x Clear Bulbs (25 watt)