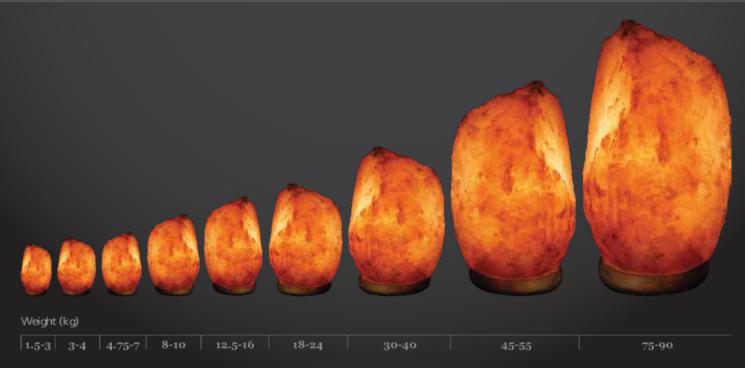

# MOUNTAIN GOLD™ HIMALAYAN SALT CRYSTAL LAMPS

Our rock salt lamps are hand mined and are made from salt crystals that are approximately 250 million years old from the Himalayan mountain regions.

- ✓ Beautifies your environment
- ✔ Provides a warm, tranquil glow
- ✓ A natural, healthy mood elevator
- ✓ Made of grade 'A' Himalayan crystal salt

#### SPECIAL FEATURES:

- ✓ 25 watt clear bulbs
- ✓ 15 watt coloured light bulbs
- ✓ Rotating dimmer switch
- ✓ Rated Grade A-quality stones