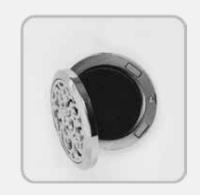

#### **EASY DESIGN**

The diffuser opens like a locket to add or change the essential oil pads. Magnetic closure. Stainless steel construction.