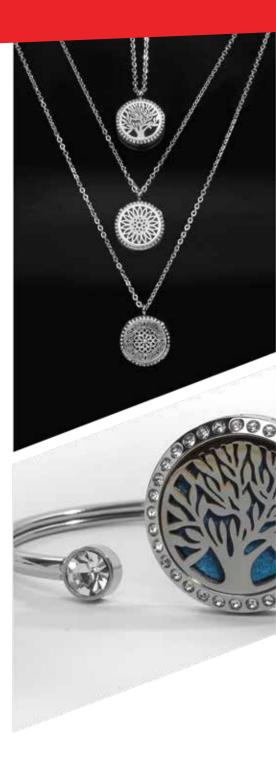

# **ESSENTIAL OIL NECKLACE JEWELRY**

Pretty and sophisticated scent locket necklaces with matching chains included. All come with a velvety pouch, ready for gifting.

ACRYLIC STAND AVAILABLE

# **ESSENTIAL OIL BRACELET JEWELRY**

Three styles of scent locket bracelets to choose from.

The bangle style bracelets have two types; one is a clip-on, secure closing style. The other is a clever twist design that makes them easier to put on, with a more generous fit.