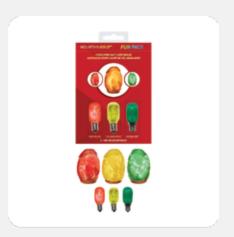

#### **BLISTER PACKS**

Specially designed light bulbs to go with Mountain Gold™ Himalayan Salt Crystal lamps. Great as an add-on sale.

#### **FUN PACK**

- ✓ 1 x Red Bulb (15 watt)
- ✓ 1 x Yellow Bulb (15 watt)
- ✓ 1 x Green Bulb (15 watt)

#### **CLEAR PACK**

✓ 2 x Clear Bulbs (25 watt)