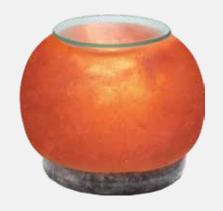

# HIMALAYAN SALT LAMP ESSENTIAL OIL WARMERS

Scent your home or use for therapeutic applications using a beautiful Himalayan salt lamp!

Himalayan salt lamp warmers use a glass plate to hold essential oils. The heat warms the oils to body temperature, lifting the scent into the air.