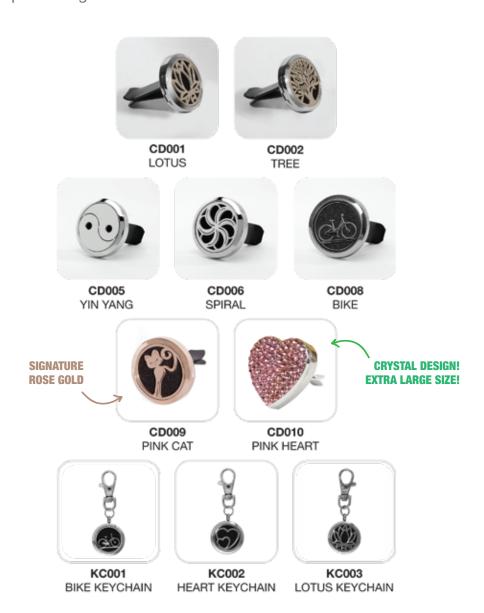

### **BRACELETS**

D302

B303

**KEYCHAINS** 

KC001

KC002

KC003

### **CAR DIFFUSERS**

CD006

CD010

### **CAR DIFFUSERS AND KEYCHAINS**