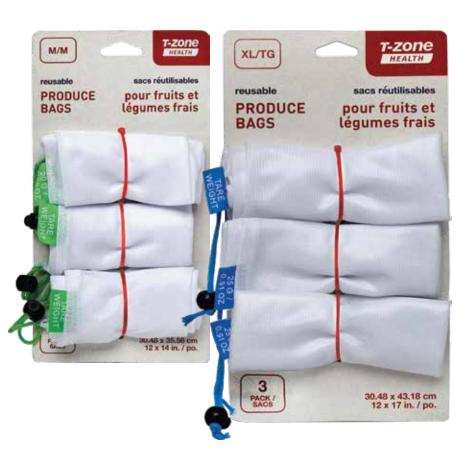

### **REUSABLE PRODUCE BAGS**

Customers are demanding options when it comes to reducing single use plastics. Be on the right side by offering these reusable mesh produce bags.

- · 3 bags per set
- Lightweight
- Environmentally friendly
- Quick wash and dry
- · Can also be used as a travel bag, delicates bag
- Draw-string closure
- 100% polyester mesh

#### Good for hundreds of uses!