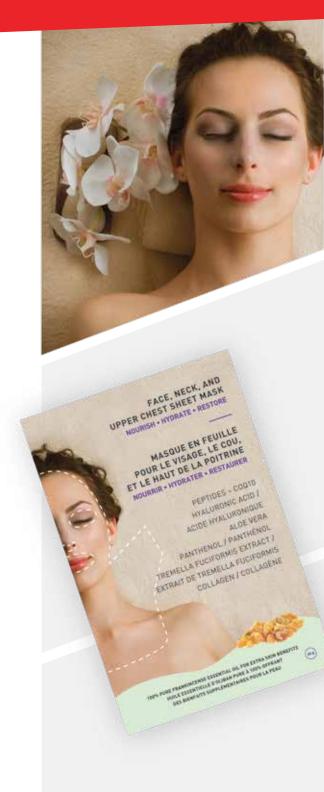

### **FACE AND NECK SHEET MASK**

We have developed a sheet mask for the face and neck that is truly best in the industry.

**Shape:** This face mask is special because it does not only cover the face, it covers the neck too. This is a unique feature that only a few other competitors offer.

**Ingredients:** This is a hugely great value face mask. These are top-level ingredients that actually work.

**Peptides** - These proteins and active molecules promote collagen production in the skin.

**Coq10** - a major antioxidant, helping to protect your skin from free radicals.

**Hyaluronic Acid** - retains moisture and gives a boost to collagen production.

**Aloe Vera** - soothes and moisturizes, with a wonderful greaseless finish.

**Collagen** - the be-all and end-all of anti aging! Collagen is what makes our skin look young.

**Panthenol** - a form of vitamin B, which is deeply moisturizing.

**Tremella Fuciformis Extract** - hydrates and lightens, high in vitamin D.

**Essential oil:** This face mask includes 100% wildcrafted essential oil. This comes in frankincense, smells amazing and has qualities that help the skin. Frankincense is an astringent, meaning it helps promote clear skin, and is used frequently to help achieve younger looking skin.

**Artwork:** We have two very different types of artwork. Both are beautiful but one may be a perfect fit for your customer. Both types are available for the frankincense scent, and also available in an English language version that is appropriate for provinces outside of Quebec (and is also legal for sale in the US).