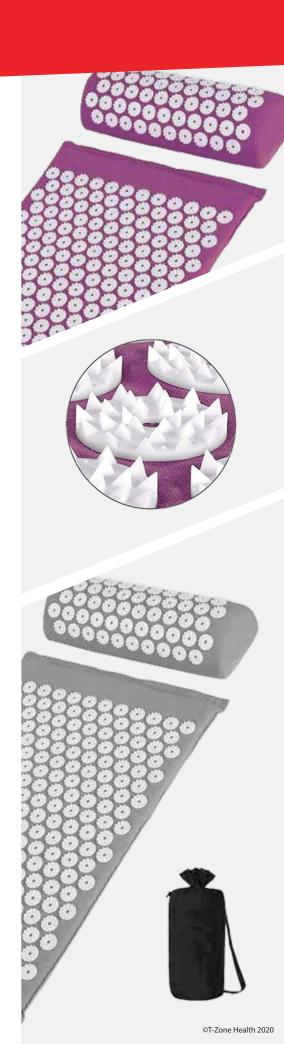

### **ACUPRESSURE MAT AND PILLOW SET**

Use this Acupressure Mat and Pillow Set for relaxation, increased energy levels, decreased muscle tension and stiffness. Easy to use and carry.

Use for your back and neck, abdominals, glutes, hip and leg, feet, even the face!

Material: Cotton Fabric (Outer Cover) and ABS plastic

acupressure nubs

Pillow Size: 37x14x10cm Mat Size: 66x40x2cm