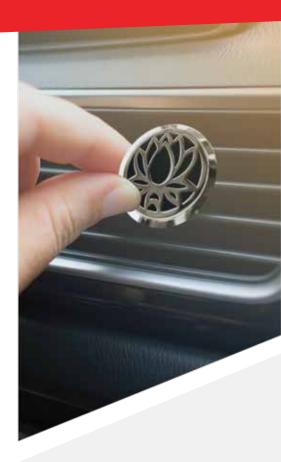

#### **VENT CLIP**

The vent clip installs right onto your car vents, and is easily removable.

#### **HOW TO USE**

- Add a few drops of your favourite essential oil to the felt pad.
- Open the magnetic side closure of the car diffuser and insert the felt pad.
- Clip the car diffuser to your car vents.
- Add more essential oil to the felt pad any time, or switch the felt pad for another scent.