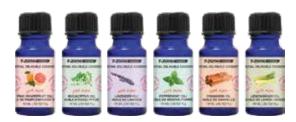

#### **PURE ESSENTIAL OILS**

Organic & wildcrafted - 100% pure, chemical free. Exquisite fragrances sourced from around the world.

Beautiful, high quality crafted essential oils. Available in pre-packs as well as individually, in several bottle sizes.

Available oils - jasmine, lavender, rose, lemon, pink grapefruit, bergamot, sweet orange, peppermint, vanilla, and many more. Wildcrafted and organic available.

Great acrylic display also available.

#### ALSO AVAILABLE OUR 3-PACK THEMED SETS

- ✓ Skin
- ✓ Romance
- ✓ Energise
- ✓ Sleep
- ✓ Tranquillity
- ✓ Immune