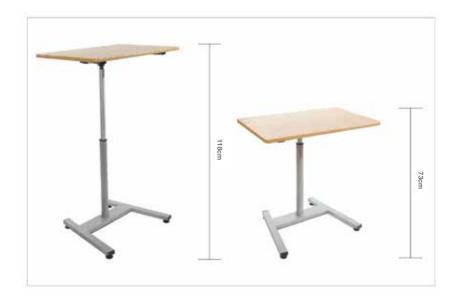

#### STANDING DESK EXTENDER

Check out this standing desk top extender! Finally an easy and inexpensive ergonomic solution, combined with the heath benefits of a ready-to-go standing desk option!

Adjust it until it fits your exact height, arm length, and head angle requirements. Or use it at home to hold your tablet or laptop while reading or watching a movie while on the couch or in bed. You won't know what you did without it.

- ✓ Adjusts to virtually any height or shape
- ✓ Tilts for ergonomic perfection
- ✓ Non-slip rubberized feet
- ✓ Locks into place
- ✓ Cooling holes prevent computer over-heating (XTB model only)

#### Use it at home...

- ✓ Sitting on a couch or in bed
- ✓ As a reading, eating, or work tray
- ✓ No-strain while watching movies from your laptop
- ✓ To hold recipes

Use it at the office...

- ✓ Transform any desk to a sit/stand desk
- ✓ As an extra shelf
- ✓ As a monitor riser.

An extra shelf is also available as an accessory – use as a mouse tray or for extra storage.