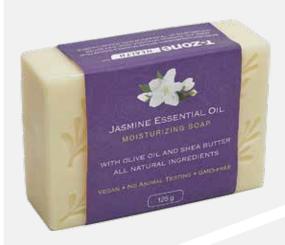

### **ESSENTIAL OIL SOAP**

This is a 125 gram bar of high end luxury soap (81 x 56 x 27 mm). The soap is all natural with shea butter, olive oil and our 100% pure jasmine wildcrafted essential oil.

Pretty leaf pattern embedded in the soap. Vegan, non-GMO ingredients with no animal testing.

#### **INGREDIENTS:**

SODIUM PALMATE & SODIUM PALM KERNELATE, JASMINUM OFFICINALE, AQUA, SHEA BUTTER, GLYCERIN, OLIVE OIL, TETRASODIUM EDTA, SODIUM CHLORIDE